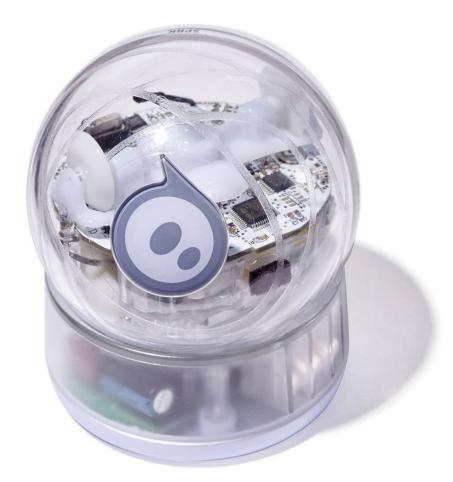

# Sphero SPRK

Get ready to play with Sphero SPRK, a programable robot that helps you learn to code. There's a Quick Start Guide included in the kit to help you get started!