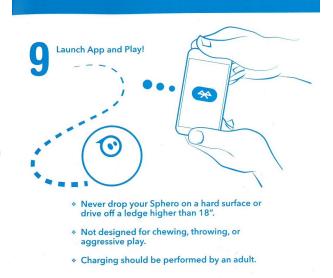

# Sphero 2.0 Robotic Ball

"Bowie"

Get ready to play with Sphero, a programable robot that helps you learn to code. There's a Quick Start Guide included in the kit to help you get started!